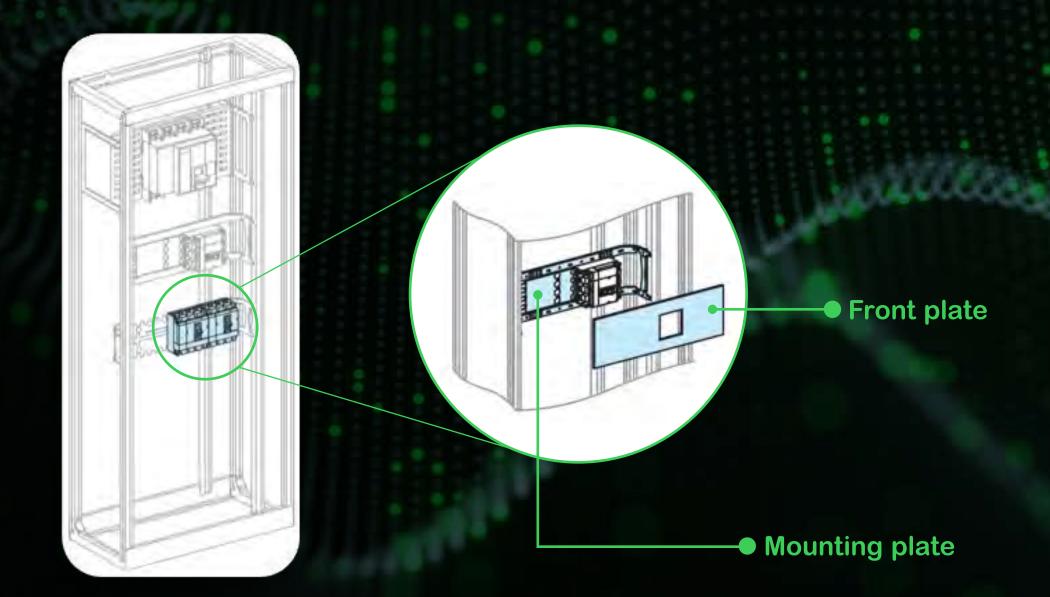

### **Device installation**

- Add a mounting and a front plate to your switchboard
- Gain assembly time while you add new devices for your switchboard
- Gain in modularity with type tested plates

A few options