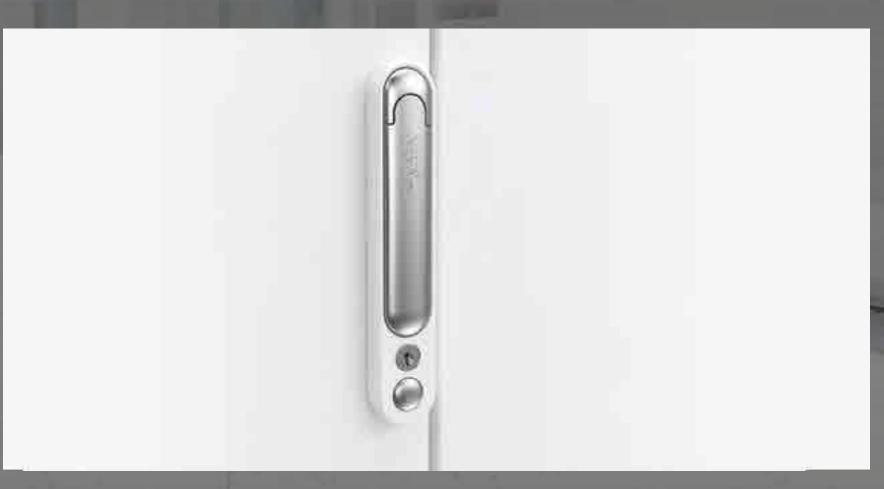

New white color for switchboard (color RAL9003)

- Robust design
- Solid lever gripping
- New key manipulation to unlock handle