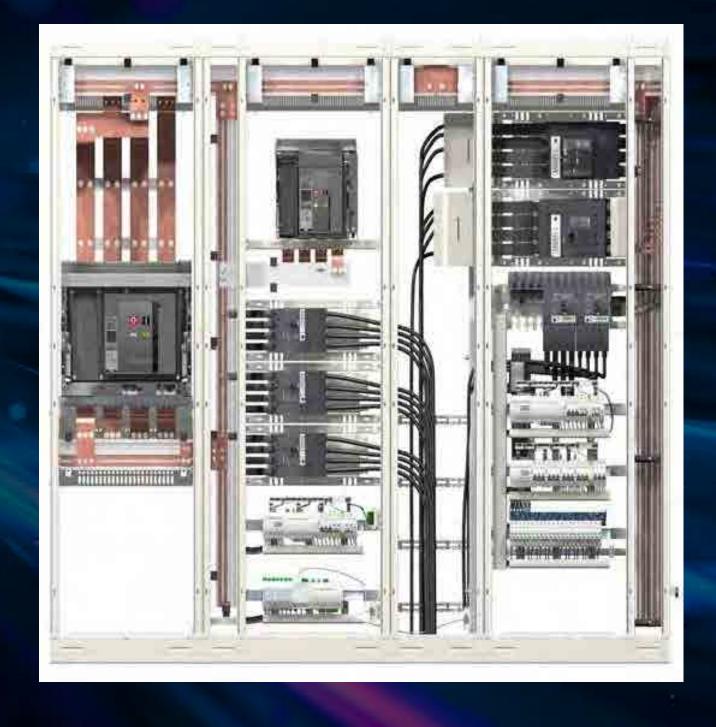

# PrismaSeT 6300

**PrismaSeT 6300** is a functional type tested system combining Spacial SF enclosure and PrismaSeT modularity

### Ready to face a harsh environment

- PrismaSeT enclosures for electrical distribution in Industry & Infrastructure
- 2 color versions available:
  - New white color RAL9003 with Schneider Electric signature on the top
  - Grey color RAL7035 with optional Schneider Electric signature on the top

### New offer for partners up to 6300A

 New Linergy LGYE 6300A aluminum busbar offer has been developed to cover the needs from 4000A to 6300A

Learn more about **PrismaSeT** 

se.com/prismaset