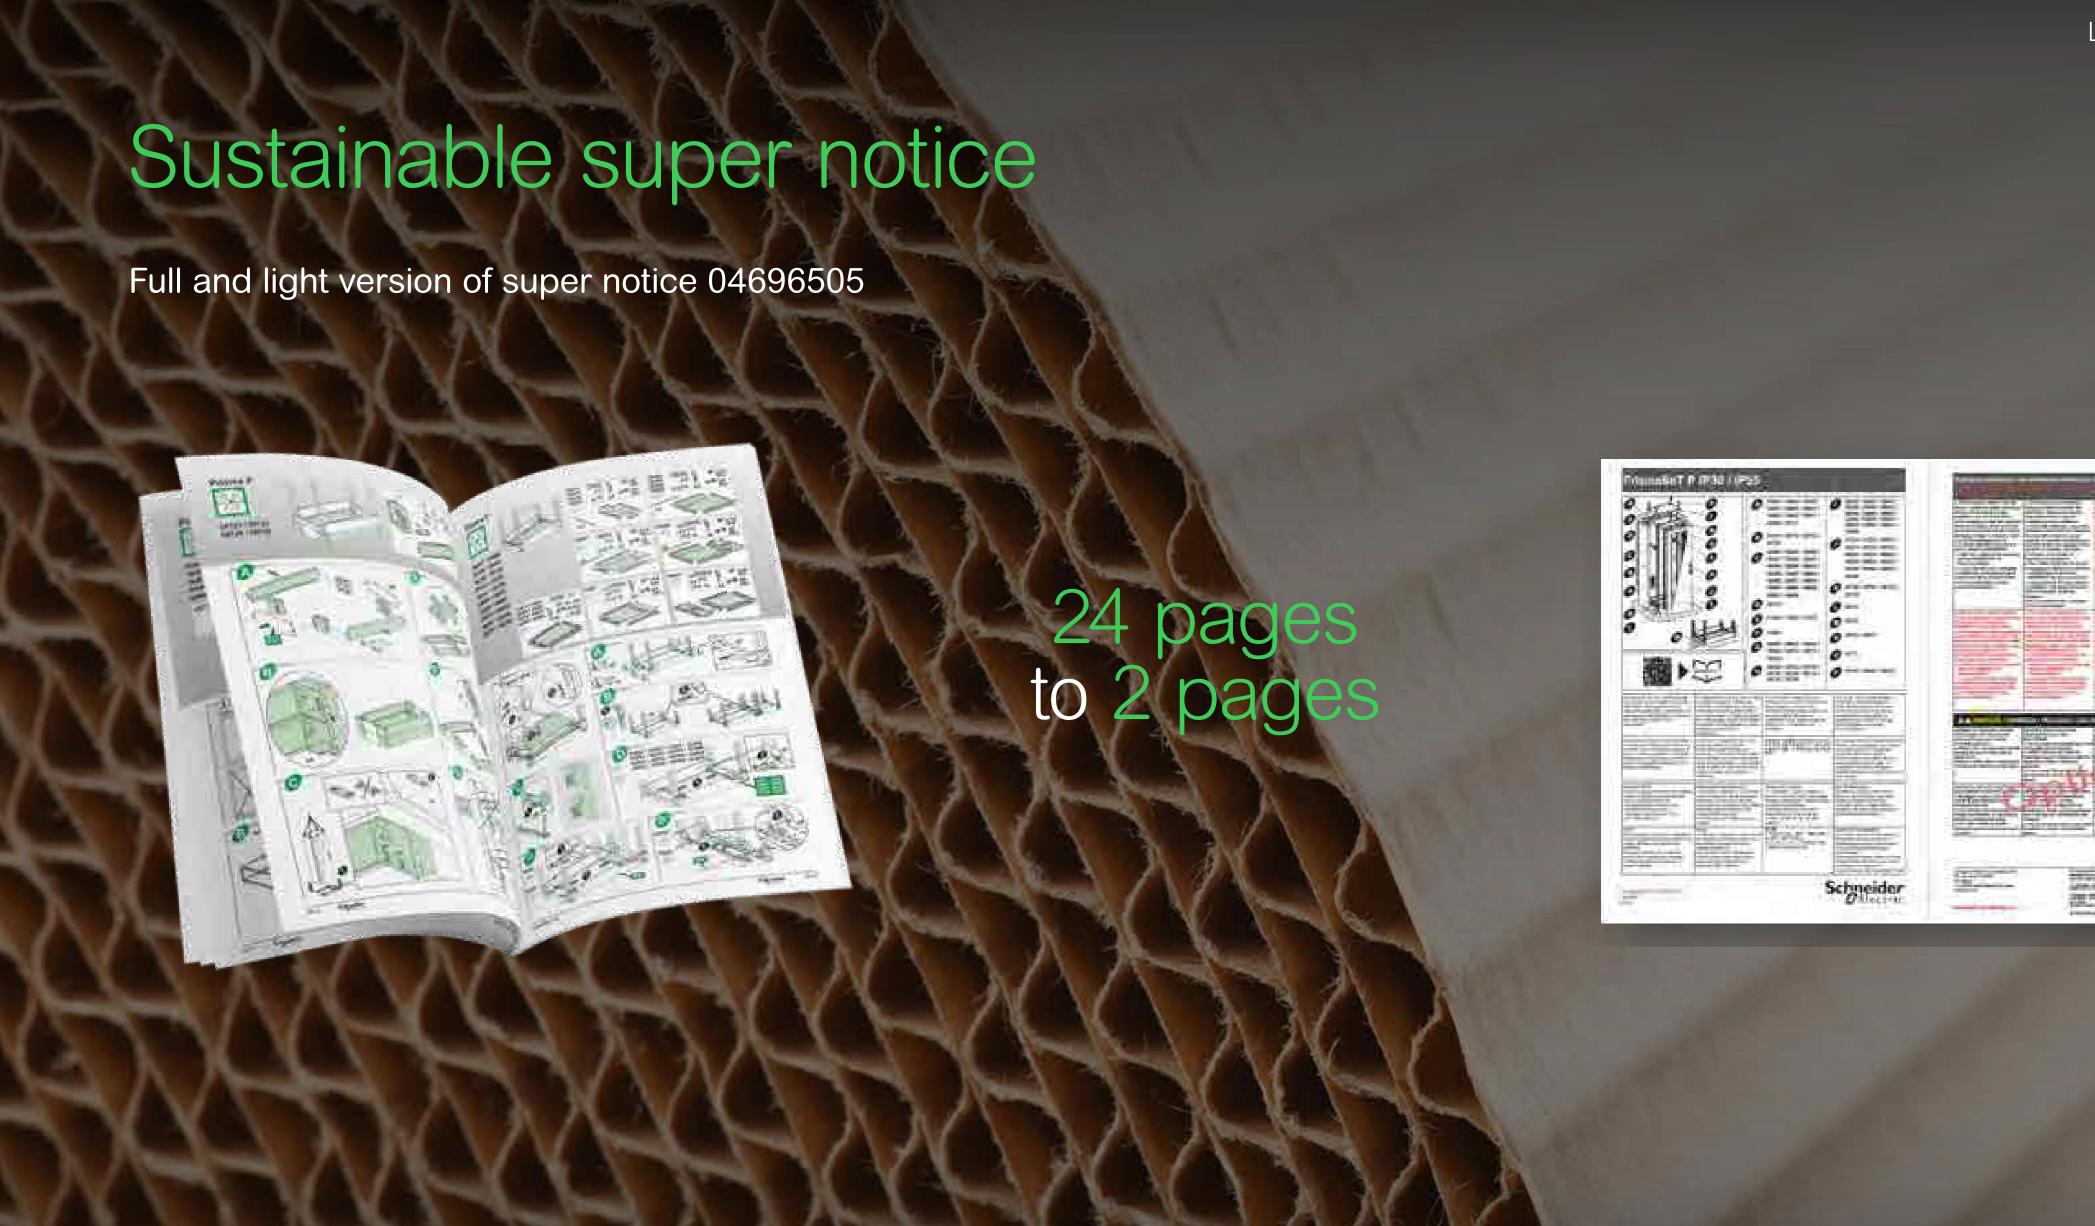

# Sustainable instruction sheets (QR code)

No more systematic printed instruction sheet. Printed instruction sheet can only be ordered once, containing all instructions.

Each package contains one printed leaflet with all safety warnings and a link towards digital assembly instruction sheet.