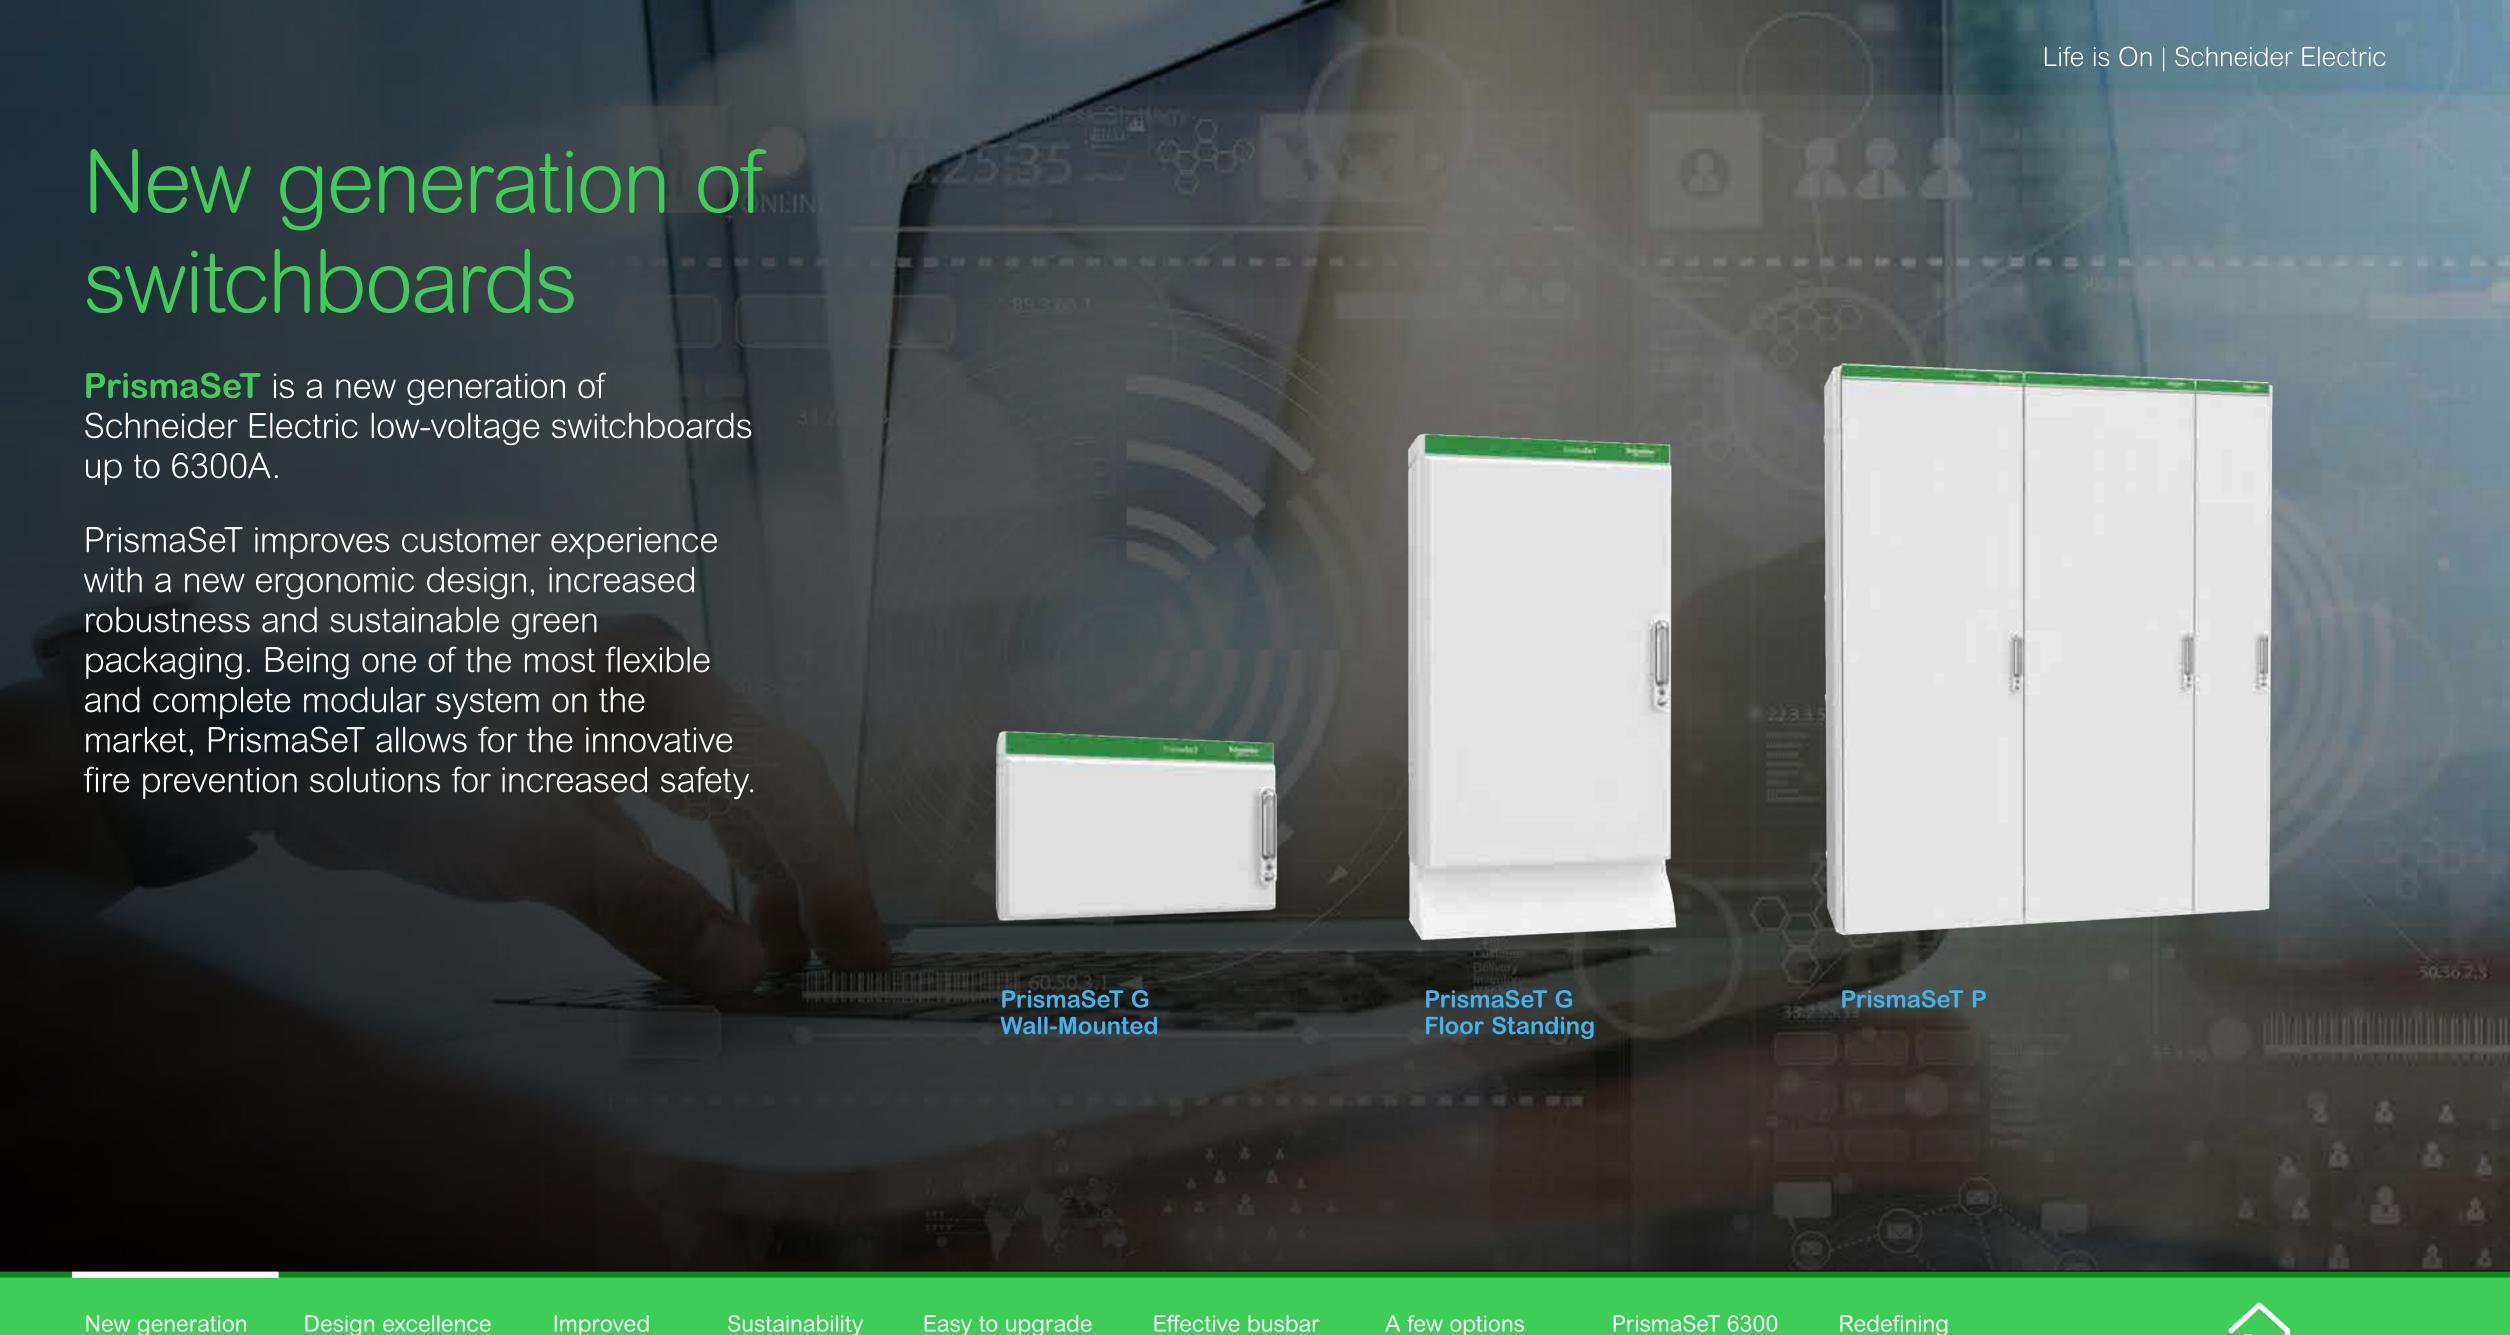

# New commercial references

All commercial references are updated from 0xxxx to LVS0XXX

Unique commercial references created for new parts

PrismaSeT P

PrismaSeT G (wall-mounted)

**PrismaSeT G** (floor-standing)

Standard green cover No unique references

PrismaSeT G (wall-mounted) with a green cover

New generation of switchboards

Design excellence

Improved robustness

Sustainability

Easy to upgrade

Effective busbar system