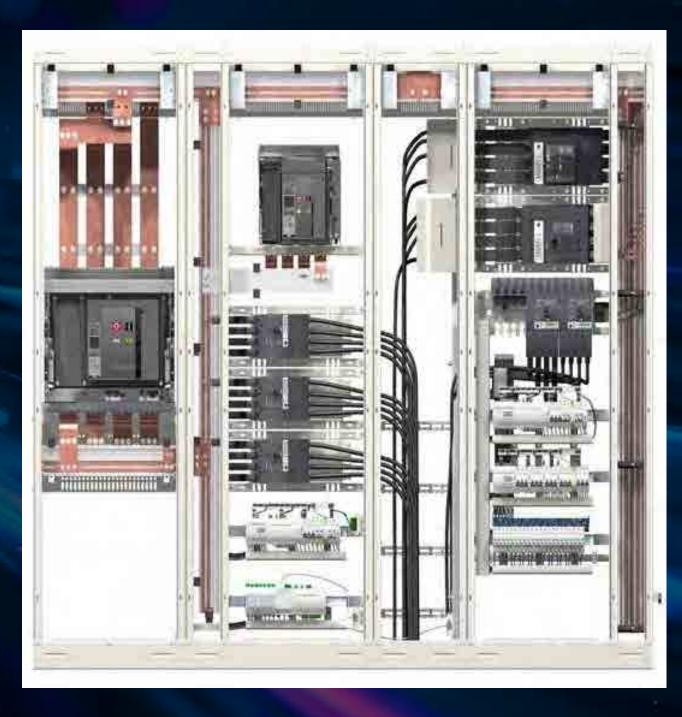

# Linergy busbar systems

Unique profile, designed with the ratings and capacity you need.

Easy to install within PrismaSeT cubicles or enclosures

Design excellence

Improved robustness

Sustainability

Easy to upgrade

# Linergy busbar systems

Linergy Evolution's unique profile, designed with the ratings and capacity you need

- Aluminum alloy (90%) of Busbars allows the production of thin profiles with complex shapes and non-homogeneous cross-sections, offering advantages over copper: anodized profiles for perfect radiation thermal exchange
- To ensure good electrical contact, the aluminium is covered with a cold projected copper spray along the entire height of the bar