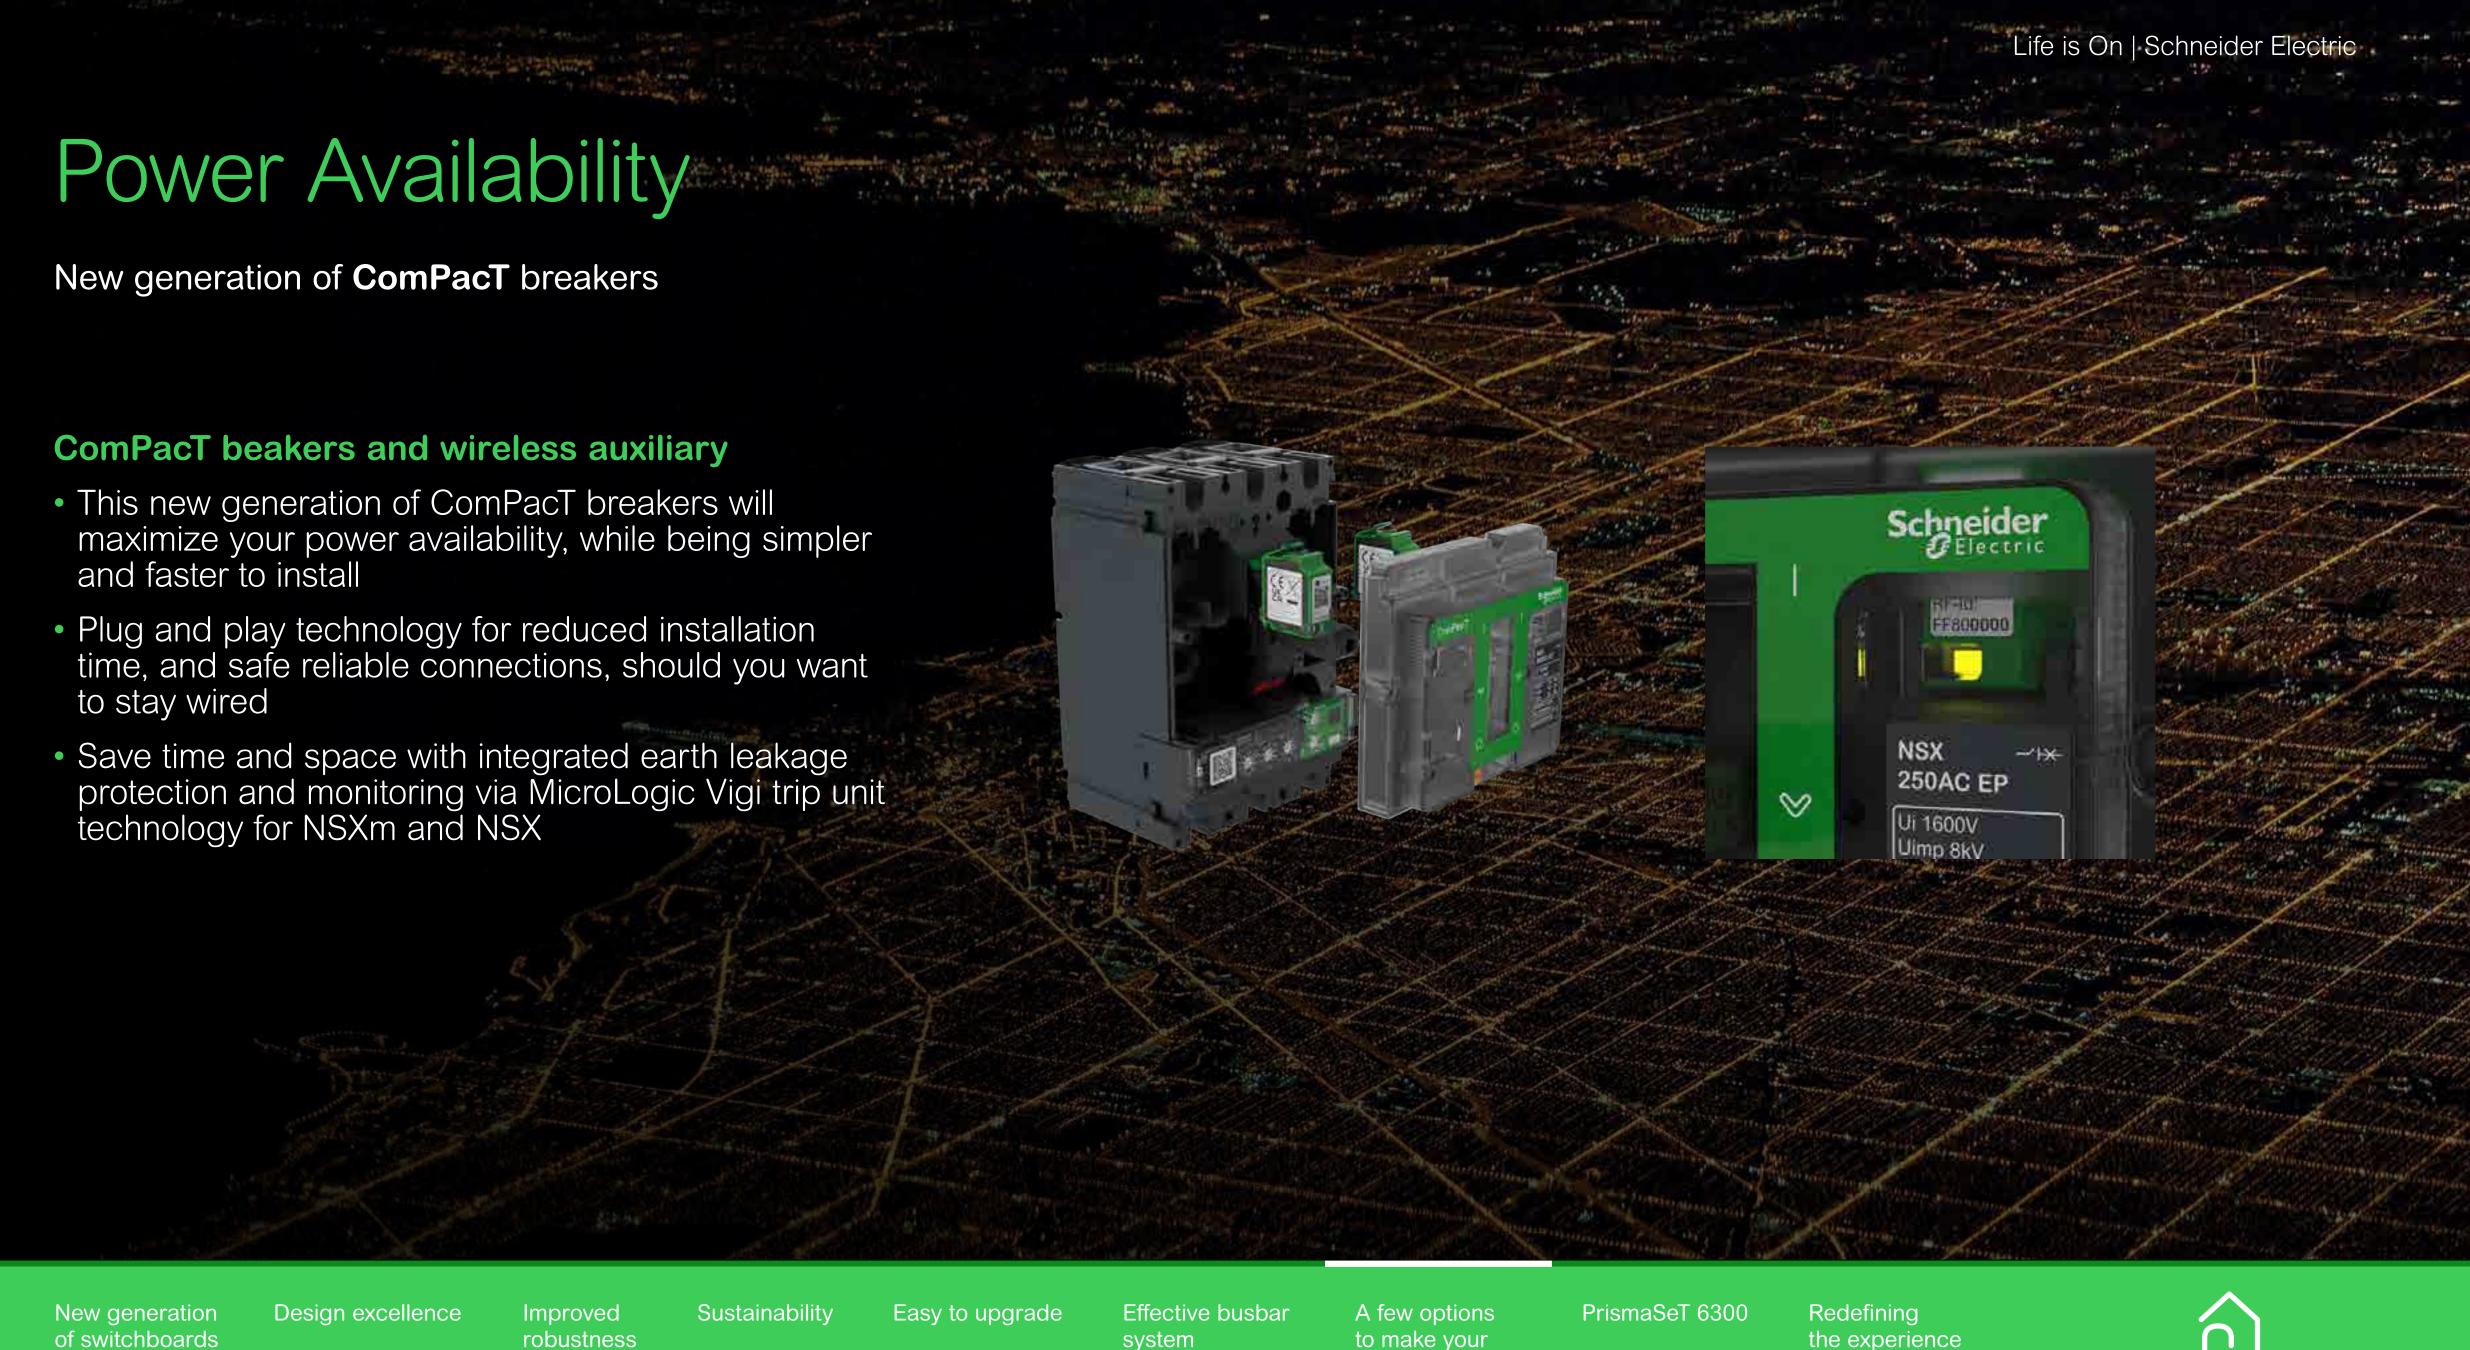

### New offer for partners up to 6300A

 New Linergy LGYE 6300A aluminum busbar offer has been developed to cover the needs from 4000A to 6300A

Learn more about **PrismaSeT** 

se.com/prismaset