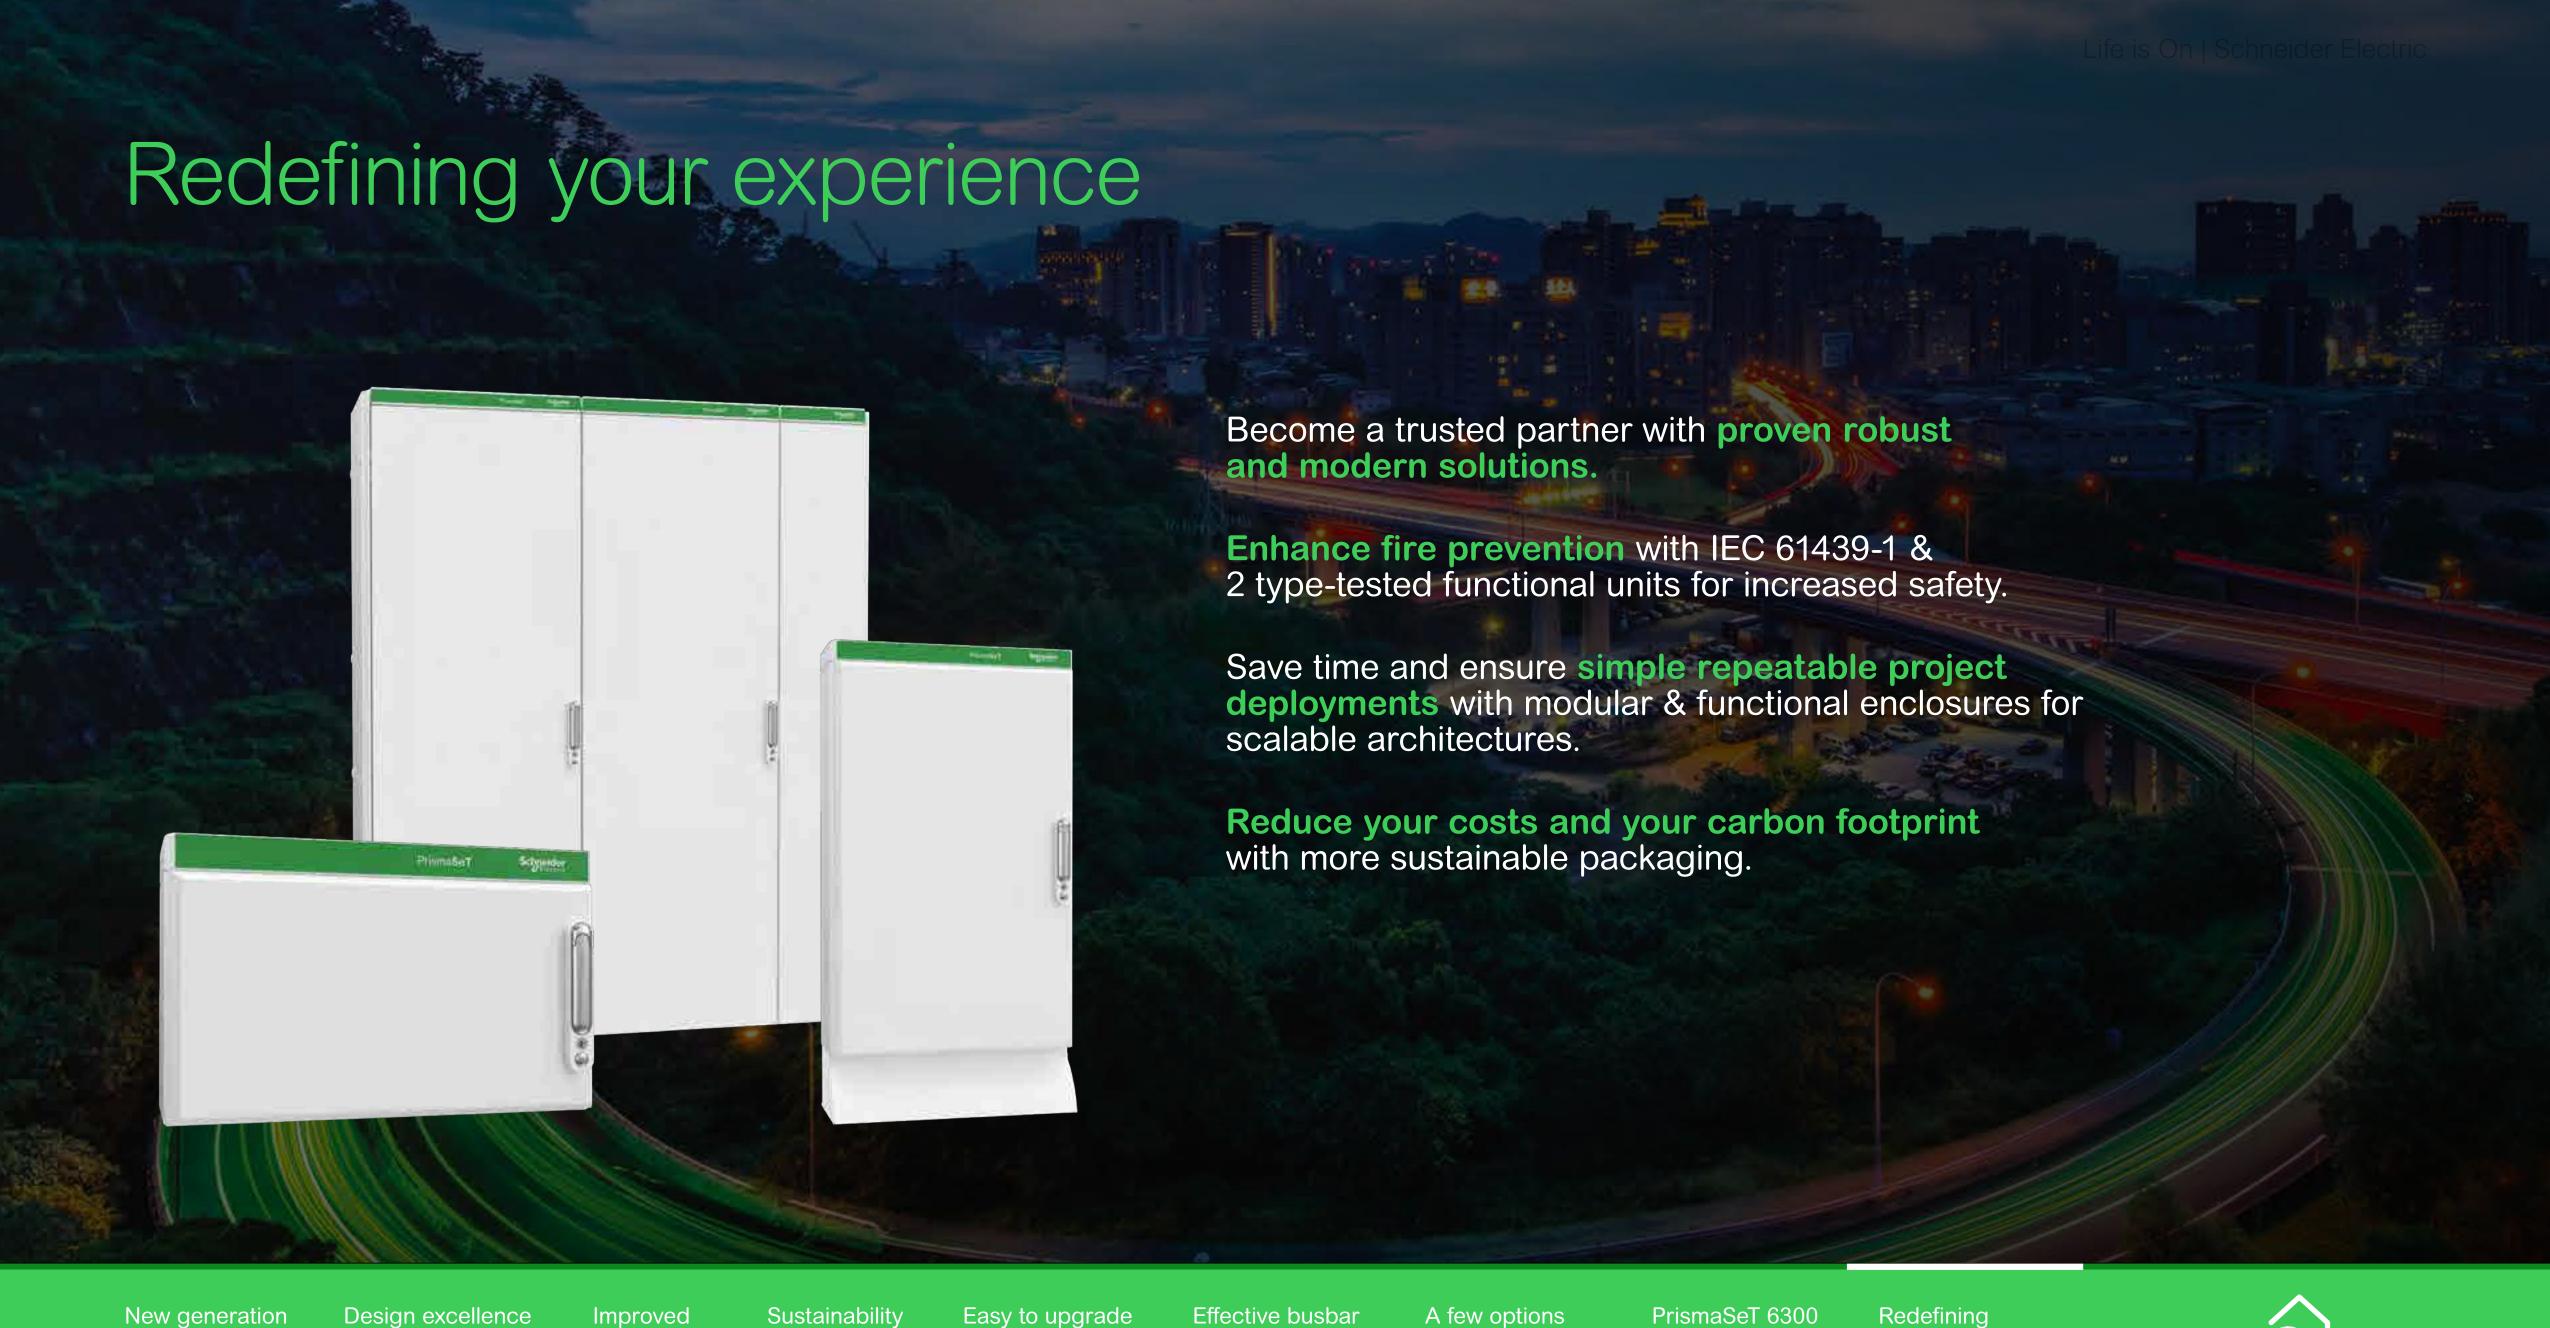

# Design excellence

To ensure state-of-the-art equipment that you can be proud of.

The improved design reflects the quality and prestige of the new switchboard.

Signature green Schneider Electric™ bar for connectivity (color Pantone 355c)

New white color for switchboard (color RAL9003)

- Robust design
- Solid lever gripping
- New key manipulation to unlock handle

# PrismaSeT 6300

**PrismaSeT 6300** is a functional type tested system combining Spacial SF enclosure and PrismaSeT modularity

### Ready to face a harsh environment

- PrismaSeT enclosures for electrical distribution in Industry & Infrastructure
- 2 color versions available:
  - New white color RAL9003 with Schneider Electric signature on the top
  - Grey color RAL7035 with optional Schneider Electric signature on the top