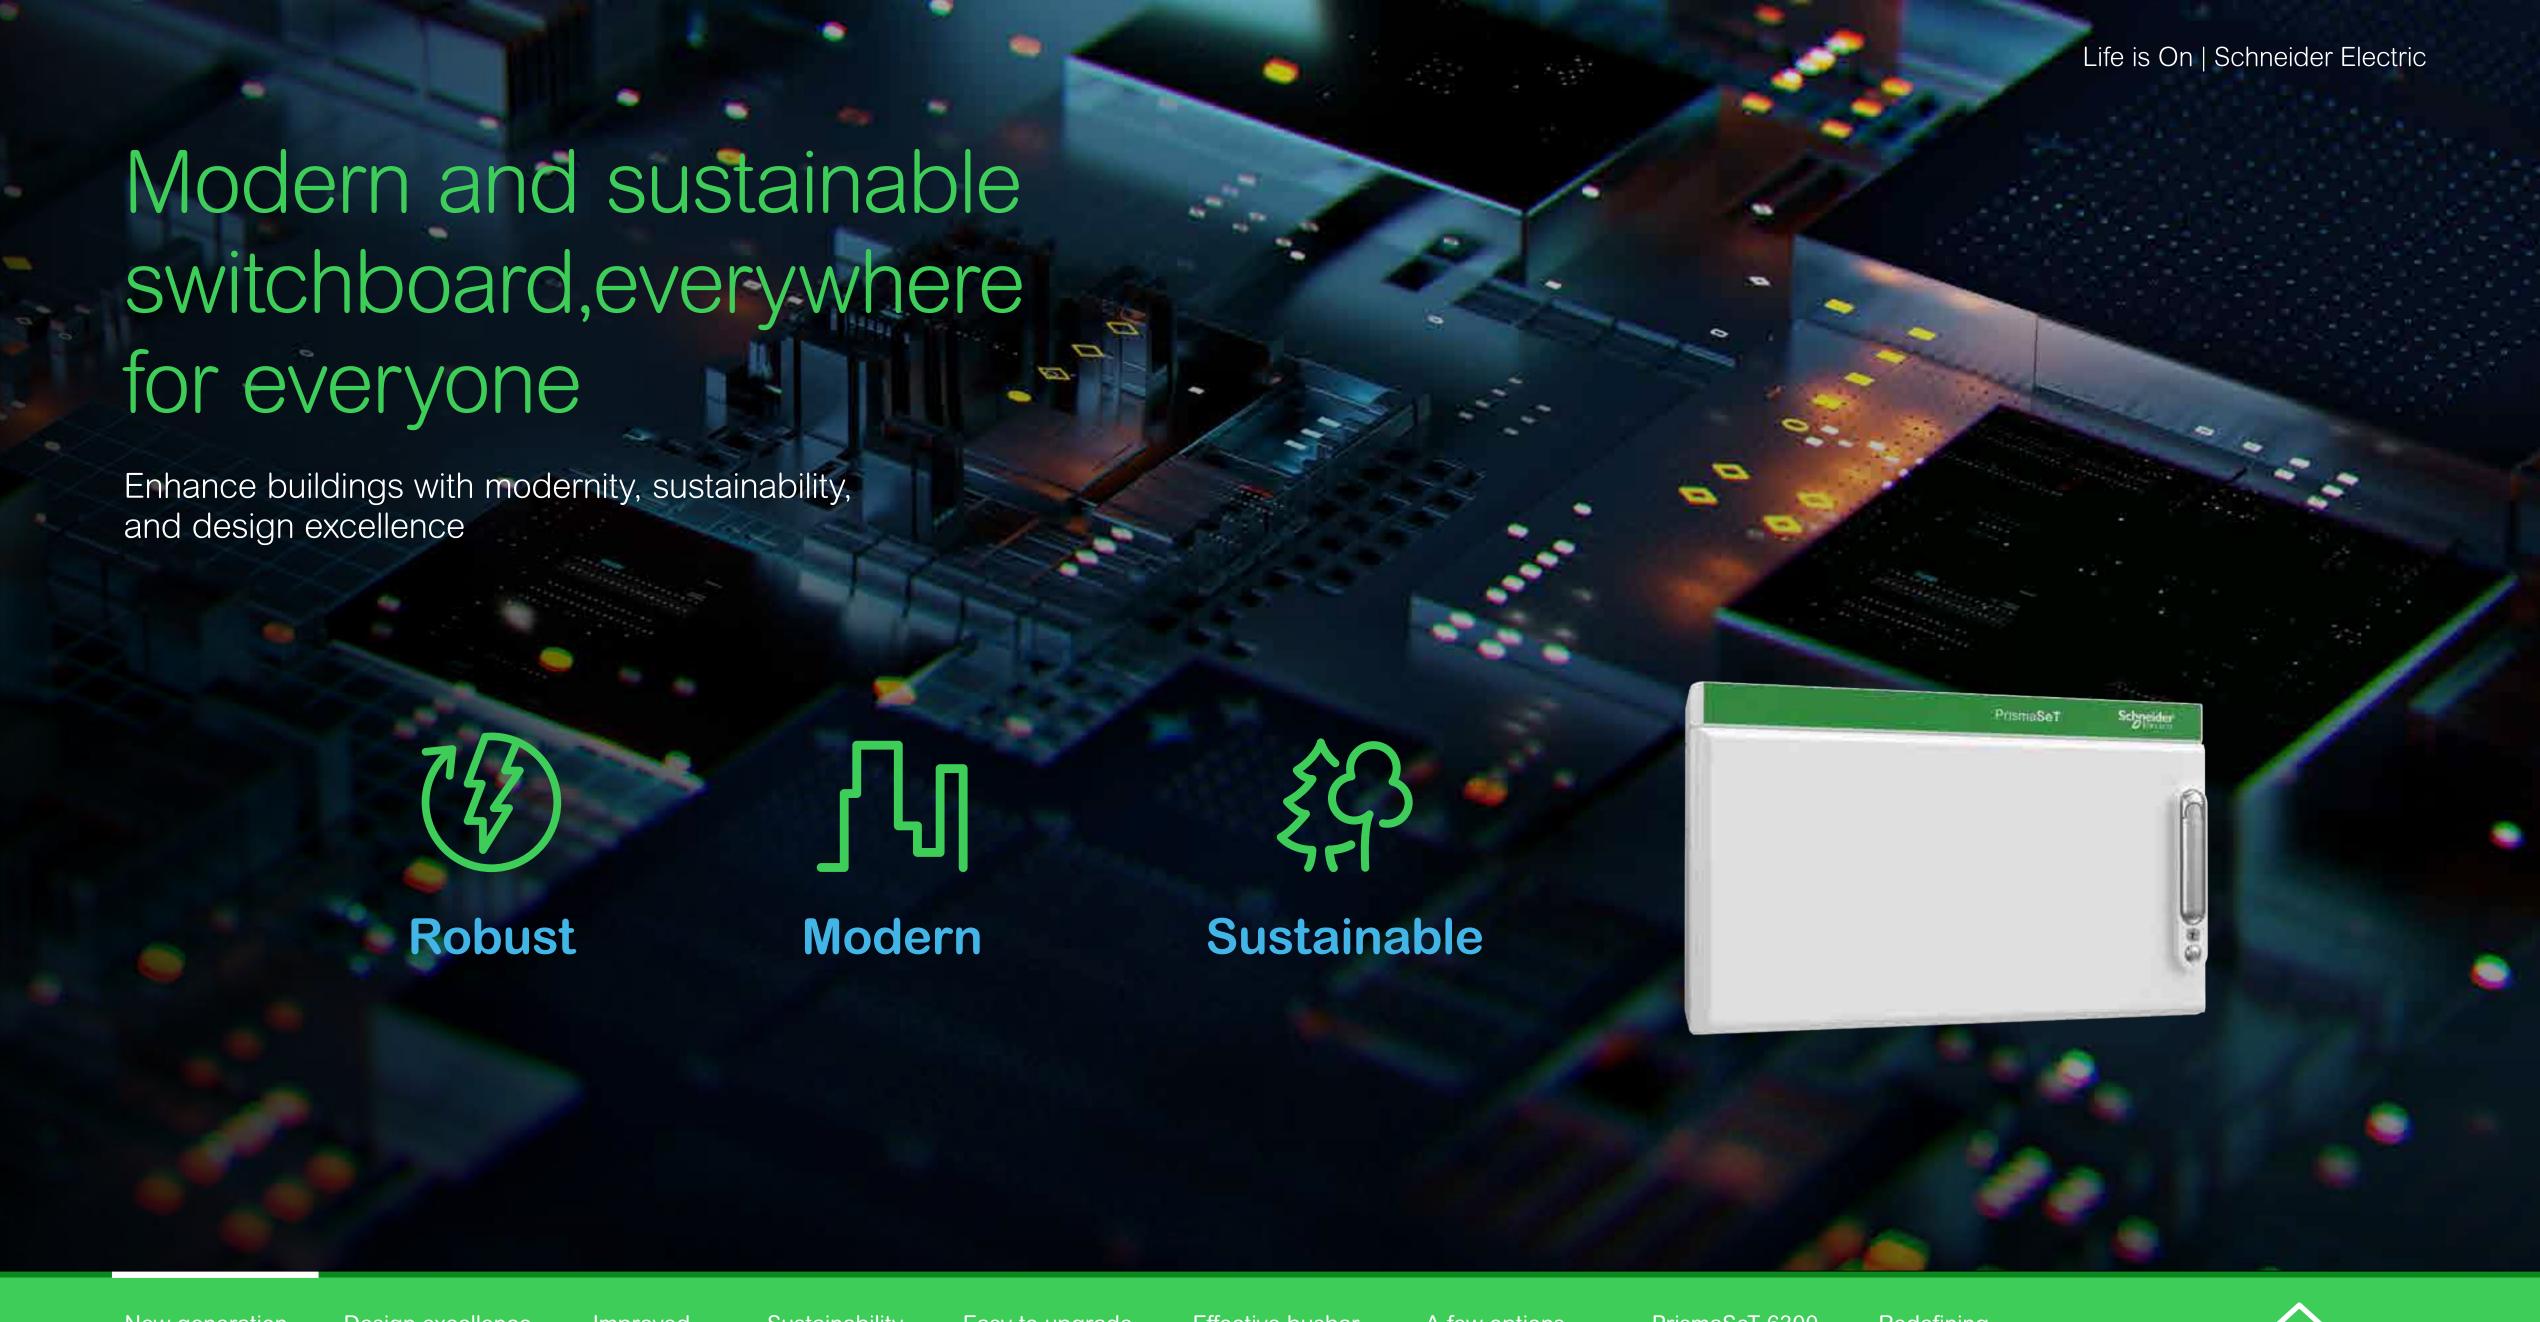

# Design excellence

To ensure state-of-the-art equipment that you can be proud of.

The improved design reflects the quality and prestige of the new switchboard.

Signature green Schneider Electric™ bar for connectivity (color Pantone 355c)

New white color for switchboard (color RAL9003)

- Robust design
- Solid lever gripping
- New key manipulation to unlock handle