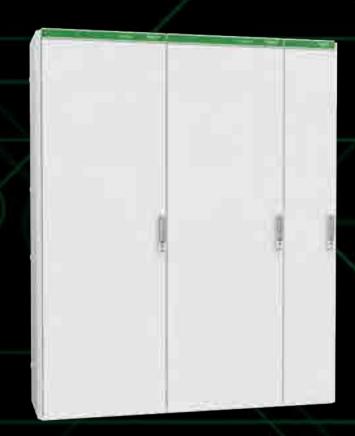

# Design excellence

To ensure state-of-the-art equipment that you can be proud of.

The improved design reflects the quality and prestige of the new switchboard.

Signature green Schneider Electric™ bar for connectivity (color Pantone 355c)

New white color for switchboard (color RAL9003)

- Robust design
- Solid lever gripping
- New key manipulation to unlock handle