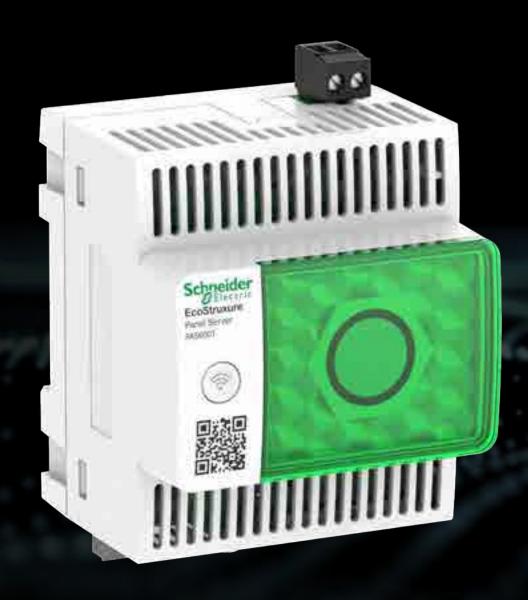

#### **EcoStruxure Panel Server**

- The next generation gateway enabling fire prevention, power availability and energy efficiency solutions
- IP connectivity to BMS or SCADA
- Faster data trending for advisor advanced analytics

# EcoStruxure Panel Server

The New Generation of Gateways to empower your switchboard

EcoStruxure Panel Server is the next generation of gateway, providing a seamless connection of wired or unwired smart IoT devices to your edge control software or advisor.

It is a foundational enabler for Schneider Electric EcoStruxure solutions.

EcoStruxure Panel Server gives you access to the information you need to protect, maximize and optimize your power system.

panel smarter