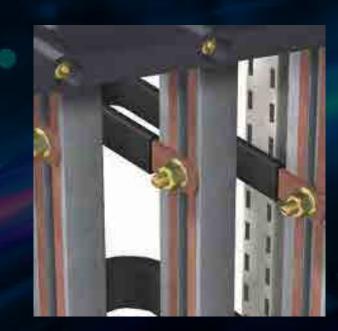

# Linergy busbar systems

Unique profile, designed with the ratings and capacity you need.

Easy to install within PrismaSeT cubicles or enclosures

Design excellence

Improved robustness

Sustainability

Easy to upgrade

# Linergy busbar systems

Linergy Evolution's unique profile, designed with the ratings and capacity you need

- Aluminum alloy (90%) of Busbars allows the production of thin profiles with complex shapes and non-homogeneous cross-sections, offering advantages over copper: anodized profiles for perfect radiation thermal exchange
- To ensure good electrical contact, the aluminium is covered with a cold projected copper spray along the entire height of the bar