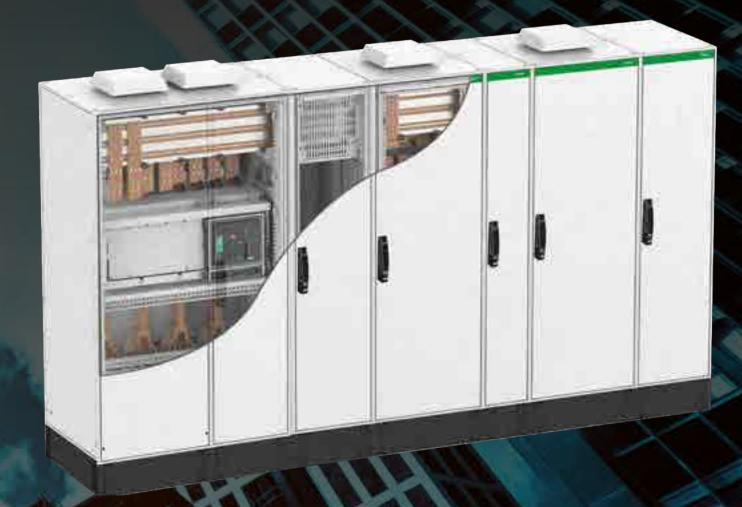

# PrismaSeT 6300

**PrismaSeT 6300** is a functional type tested system combining Spacial SF enclosure and PrismaSeT modularity

### Ready to face a harsh environment

- PrismaSeT enclosures for electrical distribution in Industry & Infrastructure
- 2 color versions available:
  - New white color RAL9003 with Schneider Electric signature on the top
  - Grey color RAL7035 with optional Schneider Electric signature on the top

### New offer for partners up to 6300A

 New Linergy LGYE 6300A aluminum busbar offer has been developed to cover the needs from 4000A to 6300A

Learn more about **PrismaSeT** 

se.com/prismaset