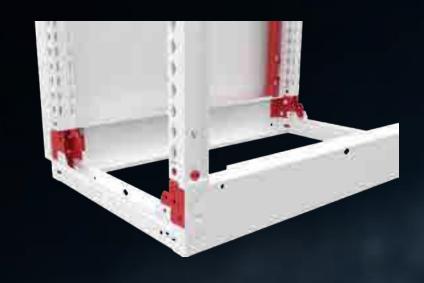

# Improved robustness

Reinforced frame & doors to maximize panel rigidity in any environment.

During transportation, everything stays aligned and in line with the standards.

### **Reinforced Frame**

- Higher mechanical resistance during transportation
- Reinforced angles
- Minimal deformation on 3 axis
- Adapted transportation accessories