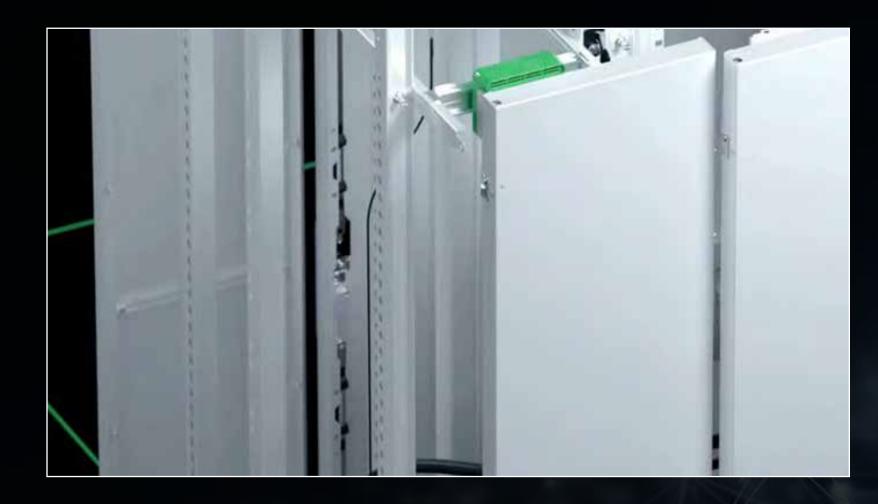

# Improved robustness

Reinforced frame & doors to maximize panel rigidity in any environment.

During transportation, everything stays aligned and in line with the standards.

### **Reinforced Frame**

- Higher mechanical resistance during transportation
- Reinforced angles
- Minimal deformation on 3 axis
- Adapted transportation accessories