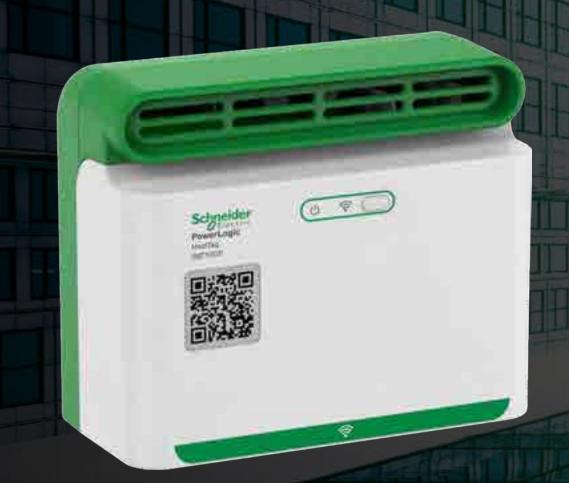

### PowerLogic HeatTag

- Be alerted in case of cable overheating
- Get easily access to temperature and hygrometry trending
- Anticipate issues to take immediate action to reduce risk of electrical fire