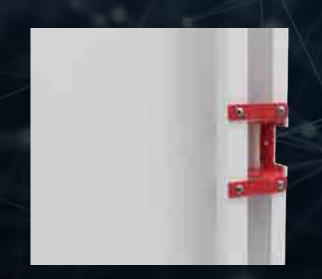

# Improved robustness

Reinforced frame & doors to maximize panel rigidity in any environment.

During transportation, everything stays aligned and in line with the standards.

### **Reinforced Frame**

- Higher mechanical resistance during transportation
- Reinforced angles
- Minimal deformation on 3 axis
- Adapted transportation accessories