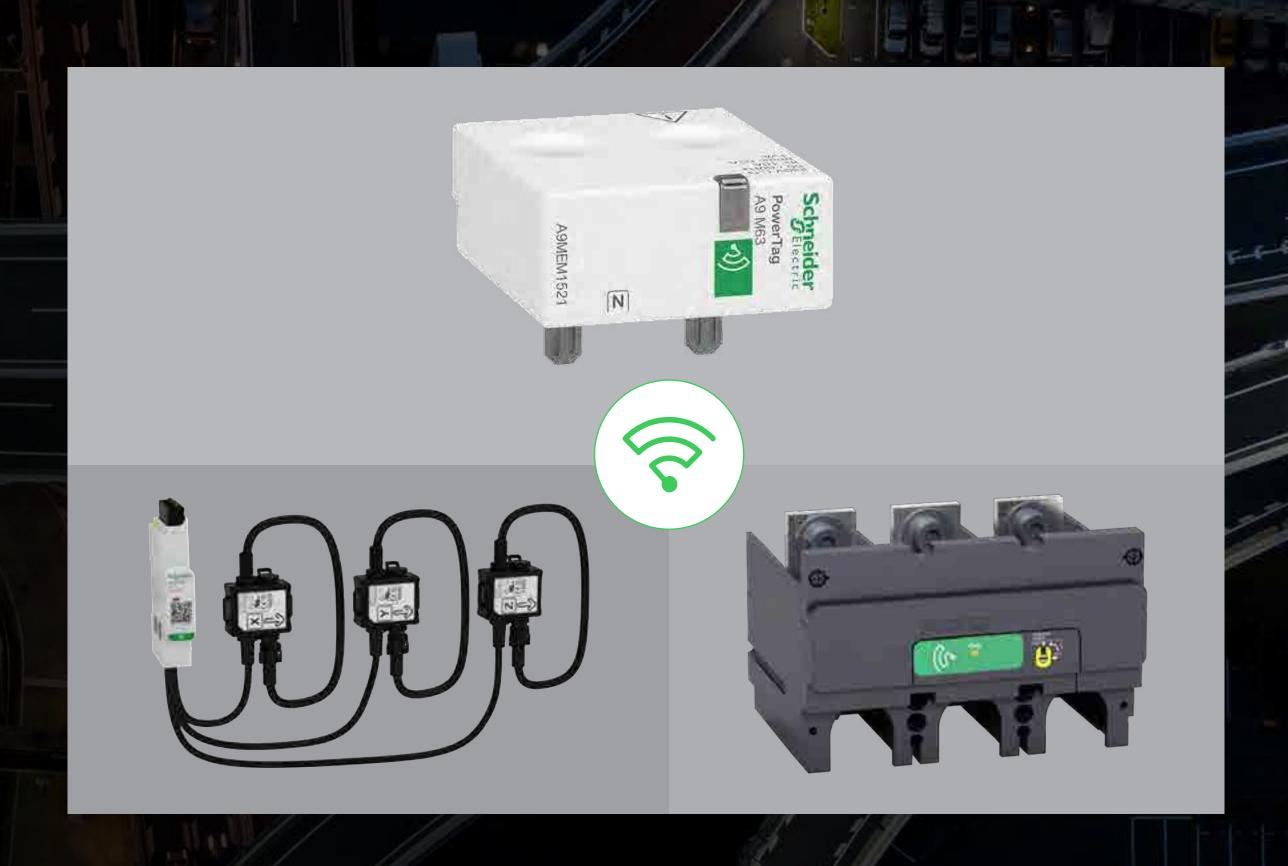

# A few options to make your panel even smarter

**Gateway** 

Fire prevention

Power availability

**Energy efficiency** 

#### **EcoStruxure Panel Server**

- The next generation gateway enabling fire prevention, power availability and energy efficiency solutions
- IP connectivity to BMS or SCADA
- Faster data trending for advisor advanced analytics

### PowerLogic HeatTag

- Be alerted in case of cable overheating
- Get easily access to temperature and hygrometry trending
- Anticipate issues to take immediate action to reduce risk of electrical fire

#### **Acti9 Active**

- empowers building owners to prevent electrical mishaps and power disruption
- proactively monitors and alerts of electrical faults, including the risk of fire, electrical shocks, equipment damage, and frequent electrical surges

### PowerLogic PowerTag

- provides precise, real-time data on energy, currents, power, voltage, and power factor
- accurately monitors energy consumption and wirelessly communicates this data to your mobile device in real-time through a gateway