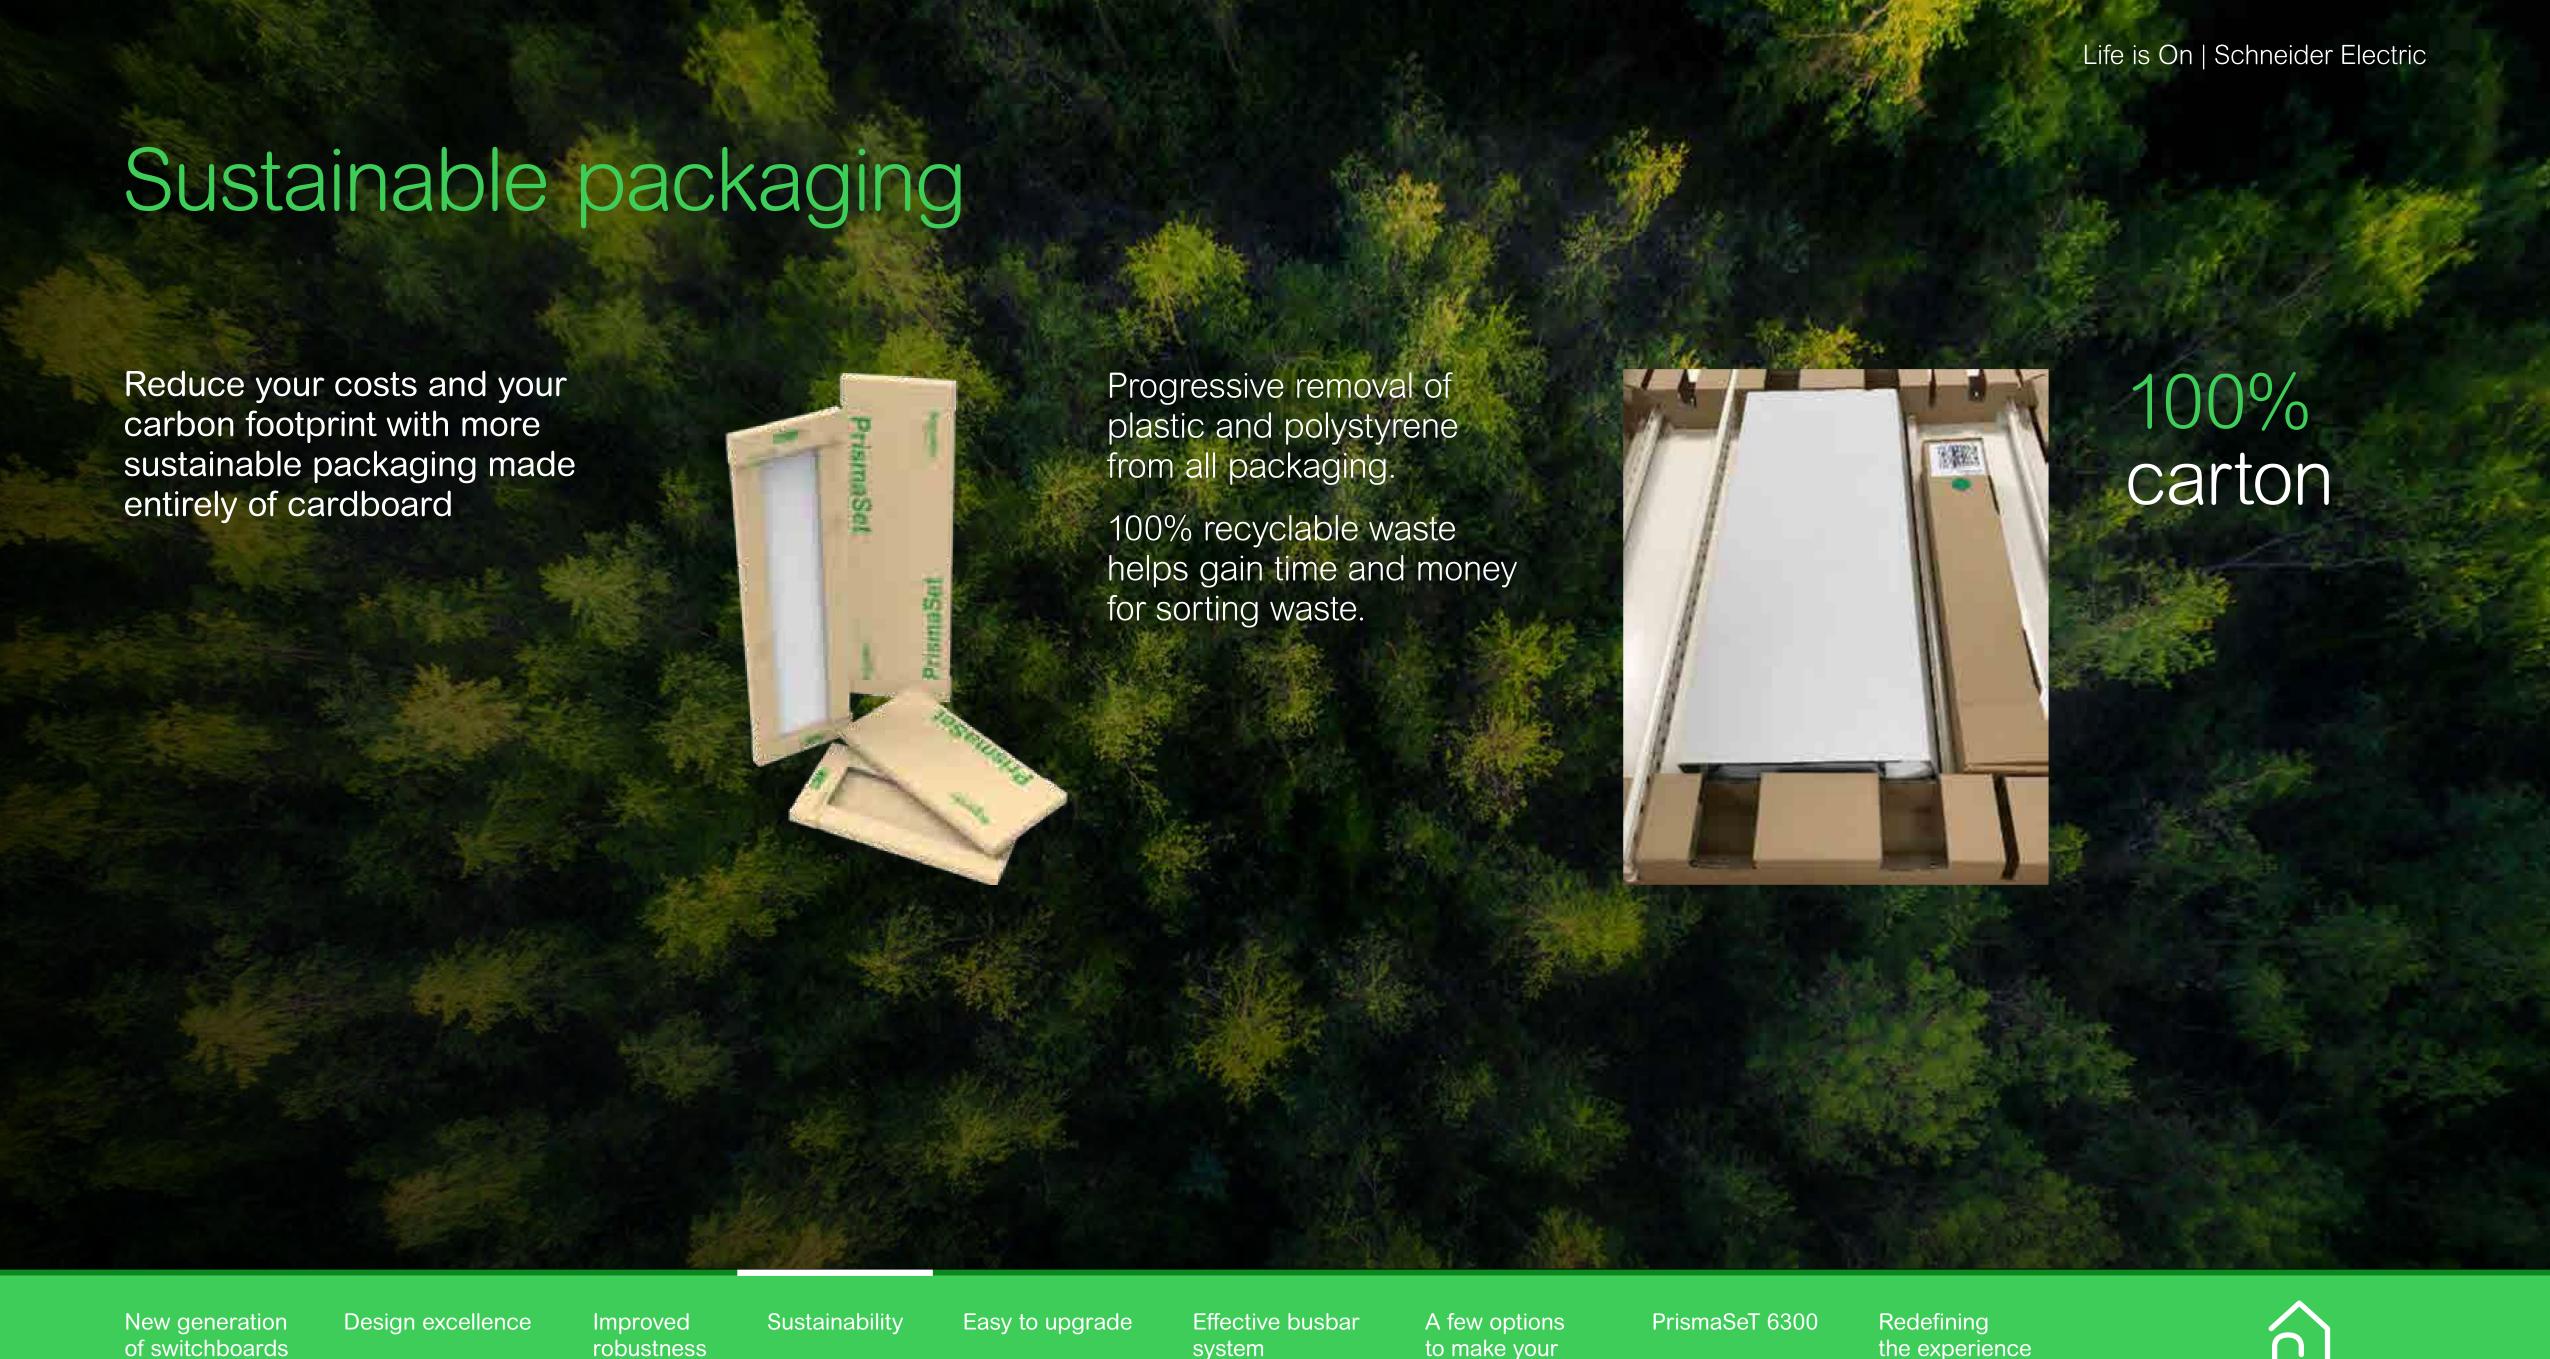

# Sustainable instruction sheets (QR code)

No more systematic printed instruction sheet. Printed instruction sheet can only be ordered once, containing all instructions.

Each package contains one printed leaflet with all safety warnings and a link towards digital assembly instruction sheet.