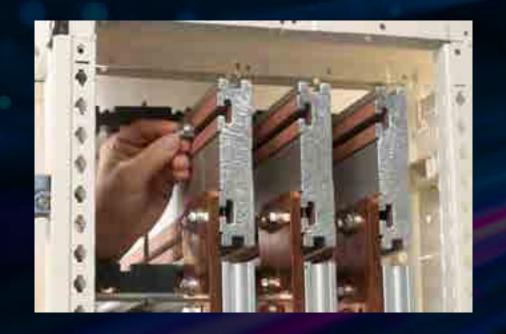

# Linergy busbar systems

Linergy Evolution's unique profile, designed with the ratings and capacity you need

- Aluminum alloy (90%) of Busbars allows the production of thin profiles with complex shapes and non-homogeneous cross-sections, offering advantages over copper: anodized profiles for perfect radiation thermal exchange
- To ensure good electrical contact, the aluminium is covered with a cold projected copper spray along the entire height of the bar